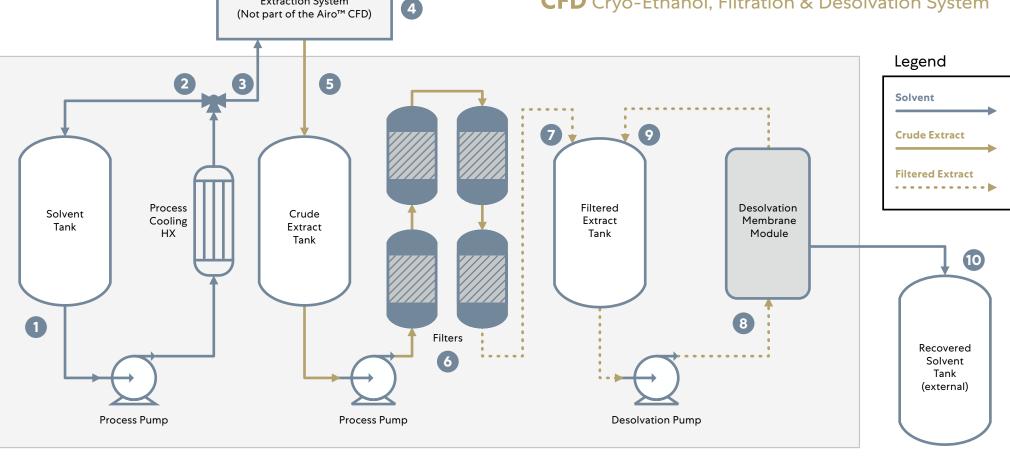

## **Airo**<sup>™</sup> Automated In-line Refinement

CFD Cryo-Ethanol, Filtration & Desolvation System

Module to recover solvent.

The Solvent Tank can be filled with The crude extract solution (extract + solvent) fills the Crude Extract Tank. up to 125L of solvent. The solvent is circulated and chilled to The crude extract solution is filtered -50°F (~90 mins to cool 125L from for particulate & color remediation. room temp). The -50°F solvent fills the The filtered extract solution collects in the Filtered Extract Tank. extraction system. An extraction is performed. 8 The filtered extract solution is cycled through the Desolvation Membrane

**Extraction System** 

- The filtered extract solution is concentrated down to a 2:1 or 1:1 solvent-to-extract ratio.
- 10 The recovered solvent collects in the external Recovered Solvent Tank.